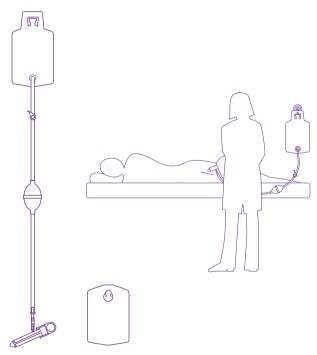

### qufora<sup>®</sup> IrriSedo

Lubricate the catheter with Qufora<sup>®</sup> lubricating gel.

With a firm grip, hold on to the ring of the insertion guide inside the bag at the 500ml mark.

Position the patient on their left side, towards the edge of the bed. Carefully insert the catheter into the rectum with the insertion guide. **Please note the 12mm catheter does not have an insertion guide.** 