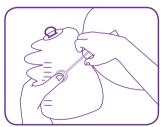

## 1

Fill the water bag with approx 100ml more water than you need to irrigate. Hang water bag at shoulder height or above.

Fit the collection bag to the catheter with the insertion guide in the catheter. Please note there is no insertion guide with the 12mm catheter.