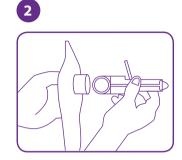

3

Connect the tube, that is connected to the water bag, to the catheter.

Open the valve and pump water to fill the tubing and pump.

Close the valve again.