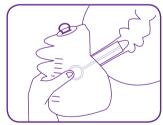

### qufora<sup>®</sup> IrriSedo

Lubricate the catheter with Qufora<sup>®</sup> lubricating gel.

With a firm grip, hold on to the ring of the insertion guide inside the bag at the 500ml mark.

Position the patient on their left side, towards the edge of the bed. Carefully insert the catheter into the rectum with the insertion guide. **Please note the 12mm catheter does not have an insertion guide.** 

With the catheter in the rectum pull out the insertion guide and let it drop inside the collection bag.