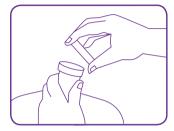

### qufora<sup>®</sup> IrriSedo

Lubricate the catheter with Qufora<sup>®</sup> lubricating gel.

With a firm grip, hold on to the ring of the insertion guide inside the bag at the 500ml mark.

Position the patient on their left side, towards the edge of the bed. Carefully insert the catheter into the rectum with the insertion guide. **Please note the 12mm catheter does not have an insertion guide.** 