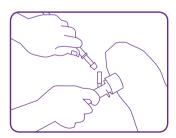

### qufora<sup>®</sup> IrriSedo

Lubricate the catheter with Qufora<sup>®</sup> lubricating gel.

With a firm grip, hold on to the ring of the insertion guide inside the bag at the 500ml mark.

Position the patient on their left side, towards the edge of the bed. Carefully insert the catheter into the rectum with the insertion guide. **Please note the 12mm catheter does not have an insertion guide.** 

With the catheter in the rectum pull out the insertion guide and let it drop inside the collection bag.