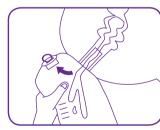

3

Connect the tube, that is connected to the water bag, to the catheter.

Open the valve and pump water to fill the tubing and pump.

Close the valve again.