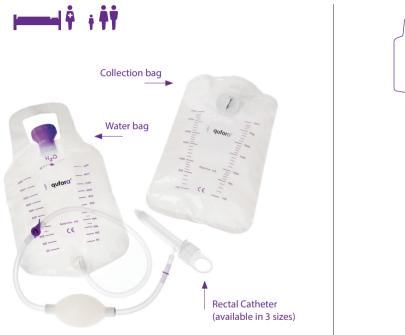

## The Bed system

- Water bag
- Collection bag
- Tube connected to catheter
- Catheter available in 12 mm, 21 mm and 30 mm
- Qufora® lubricating gel

Read the instructions for use and contact your healthcare professional if you need any further advice.

## 1

Fill the water bag with approx 100ml more water than you need to irrigate. Hang water bag at shoulder height or above.

Fit the collection bag to the catheter with the insertion guide in the catheter. Please note there is no insertion guide with the 12mm catheter.