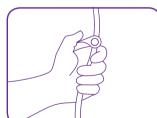

3

Connect the tube, that is connected to the water bag, to the catheter.

Open the valve and pump water to fill the tubing and pump.

Close the valve again.