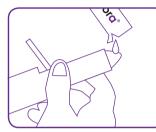

## 1

Fill the water bag with approx 100ml more water than you need to irrigate. Hang water bag at shoulder height or above.

Fit the collection bag to the catheter with the insertion guide in the catheter. Please note there is no insertion guide with the 12mm catheter.