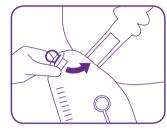

3

Connect the tube, that is connected to the water bag, to the catheter.

Open the valve and pump water to fill the tubing and pump.

Close the valve again.