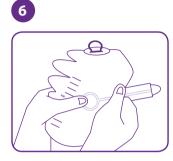

### 9

Insert the collection bag plug into the end of the catheter to seal it. Continue to support the catheter.

Open the valve and use the pump to instill water into the rectum.

Pull the plug out of the rectal catheter to allow the stool and residual water to flow into the collection bag.