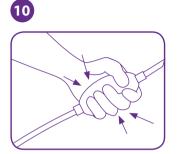

### 9

Insert the collection bag plug into the end of the catheter to seal it. Continue to support the catheter.

Open the valve and use the pump to instill water into the rectum.

Pull the plug out of the rectal catheter to allow the stool and residual water to flow into the collection bag.